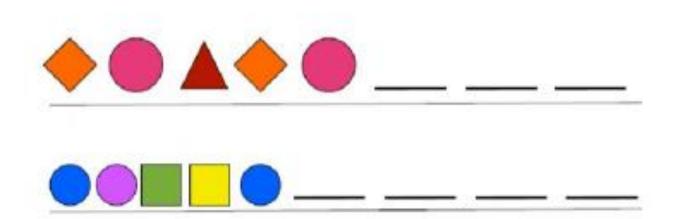

| NAME: | CLASS: IV SEC: | _ DATE: |
|-------|----------------|---------|
|-------|----------------|---------|

1. Observe the shape patterns shown below and draw the remaining shapes.

2. Study the number pattern shown below and find the missing numbers in the following number series.