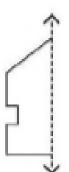

| a)         | 9  | 12 | 15 |    |  |
|------------|----|----|----|----|--|
| <b>b</b> ) | 22 | 24 | 26 |    |  |
| c)         | 15 | 20 |    | 30 |  |
| d)         | 50 | 60 |    | 80 |  |

4. Check whether the dotted line on each shape represents a Line of Symmetry and write Yes/No in the boxes provided below.