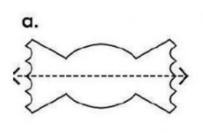

| a)         | 9  | 12 | 15 |    |  |
|------------|----|----|----|----|--|
| <b>b</b> ) | 22 | 24 | 26 |    |  |
| c)         | 15 | 20 |    | 30 |  |
| d)         | 50 | 60 |    | 80 |  |

4. Check whether the dotted line on each shape represents a Line of Symmetry and write Yes/No in the boxes provided below.

b.

C.

d.

5. Draw the second half of each symmetrical shape.