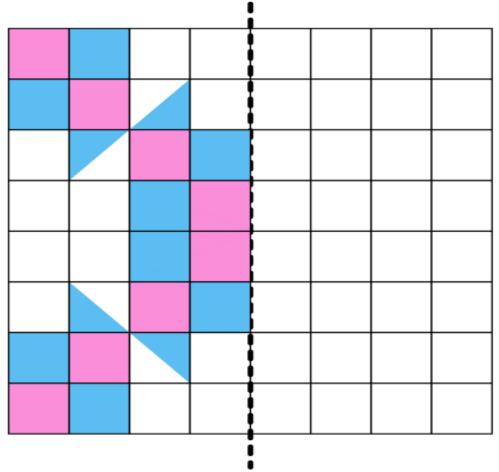

4. Tick the shapes which can tessellate?

5. Colour the squares to make a reflection.

6. Colour the below-given tiling pattern with the colour of your choice.

ISWK-Primary/Department of Mathematics (2022-2023)