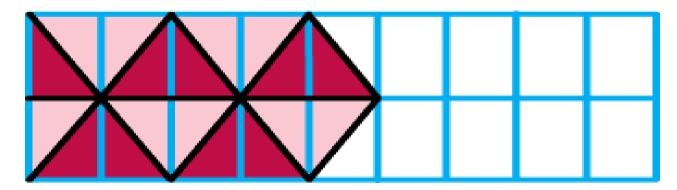

| NAME: | CLASS: IV SEC: | _ DATE: |
|-------|----------------|---------|
|-------|----------------|---------|

1. Observe the shape patterns shown below and draw the remaining shapes.

2. Study the number pattern shown below and find the missing numbers in the following number series.