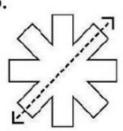

| a)         | 9  | 12 | 15 |    |  |
|------------|----|----|----|----|--|
| <b>b</b> ) | 22 | 24 | 26 |    |  |
| c)         | 15 | 20 |    | 30 |  |
| d)         | 50 | 60 |    | 80 |  |

4. Check whether the dotted line on each shape represents a Line of Symmetry and write Yes/No in the boxes provided below.

b.

C.

d.

5. Draw the second half of each symmetrical shape.