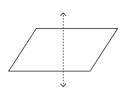

| a)         | 9  | 12 | 15 |    |  |
|------------|----|----|----|----|--|
| <b>b</b> ) | 22 | 24 | 26 |    |  |
| c)         | 15 | 20 |    | 30 |  |
| d)         | 50 | 60 |    | 80 |  |

4. Check whether the dotted line on each shape represents a Line of Symmetry and write Yes/No in the boxes provided below.