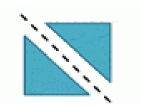

| a)         | 9  | 12 | 15 |    |  |
|------------|----|----|----|----|--|
| <b>b</b> ) | 22 | 24 | 26 |    |  |
| c)         | 15 | 20 |    | 30 |  |
| d)         | 50 | 60 |    | 80 |  |

4. Check whether the dotted line on each shape represents a Line of Symmetry and write Yes/No in the boxes provided below.