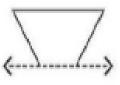

| a)         | 9  | 12 | 15 |    |  |
|------------|----|----|----|----|--|
| <b>b</b> ) | 22 | 24 | 26 |    |  |
| c)         | 15 | 20 |    | 30 |  |
| d)         | 50 | 60 |    | 80 |  |

4. Check whether the dotted line on each shape represents a Line of Symmetry and write Yes/No in the boxes provided below.