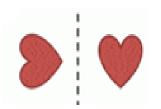

| a)         | 9  | 12 | 15 |    |  |
|------------|----|----|----|----|--|
| <b>b</b> ) | 22 | 24 | 26 |    |  |
| c)         | 15 | 20 |    | 30 |  |
| d)         | 50 | 60 |    | 80 |  |

4. Check whether the dotted line on each shape represents a Line of Symmetry and write Yes/No in the boxes provided below.