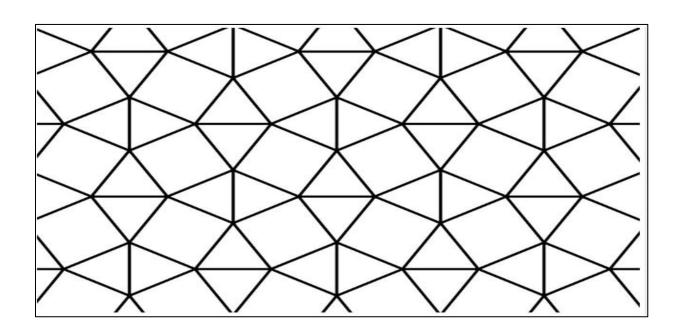

4. Tick the shapes which can tessellate?

5. Colour the squares to make a reflection.

6. Colour the below-given tiling pattern with the colour of your choice.

ISWK-Primary/Department of Mathematics (2022-2023)